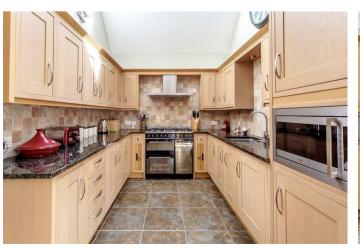

## Description

Built by the builder for his own occupation and to the highest of standards, this large detached house is set back from the road and enjoys a west facing rear aspect.

With 2125 sq ft of beautifully appointed accommodation, a spacious entrance hall and landing are complemented by high ceilings to many of the rooms, the layout includes sitting room with impressive open fireplace, dining room, kitchen/breakfast room with quality fitted cabinets and granite worktops, useful utility room and cloakroom.