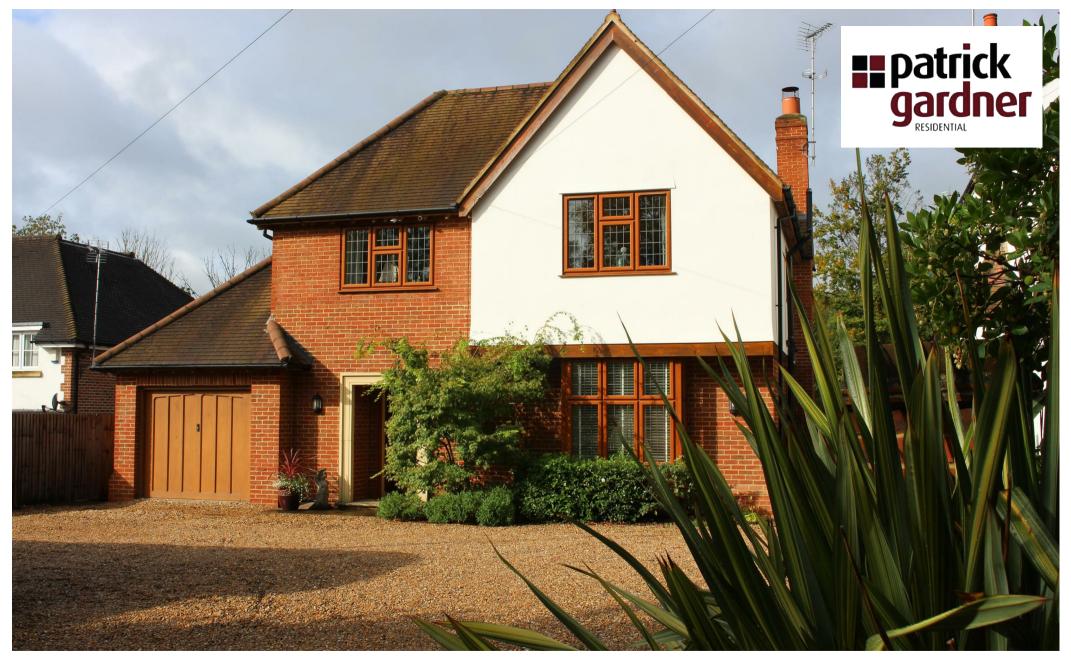

Oak View Oxshott Road, Leatherhead, Surrey, KT22 0EG

Price Guide £965,000

- LARGE DETACHED HOUSE
- FOUR DOUBLE BEDROOMS
- SITTING ROOM WITH SUPERB FIREPLACE
- 22' KITCHEN/BREAKFAST ROOM
- LARGE PARKING AREA & INTEGRAL

## Description

Built by the builder for his own occupation and to the highest of standards, this large detached house is set back from the road and enjoys a west facing rear aspect.

With 2125 sq ft of beautifully appointed accommodation, a spacious entrance hall and landing are complemented by high ceilings to many of the rooms, the layout includes sitting room with impressive open fireplace, dining room, kitchen/breakfast room with quality fitted cabinets and granite worktops, useful utility room and cloakroom.

Externally, a shared walled entrance leads to a large gravelled parking area to the front suitable for several vehicles, rear patio with steps to the lawned garden which measures 90' overall and has a west facing aspect and pleasant well screened outlook. Highly recommended.