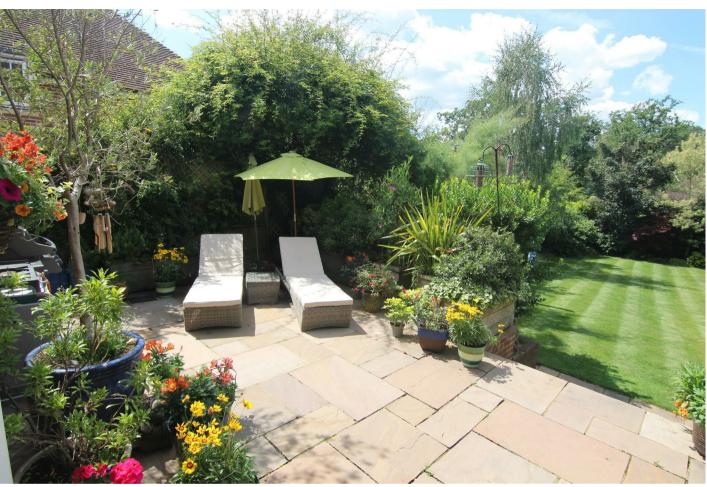

Externally, a shared walled entrance leads to a large gravelled parking area to the front suitable for several vehicles, rear patio with steps to the lawned garden which measures 90' overall and has a west facing aspect and pleasant well screened outlook. Highly recommended.