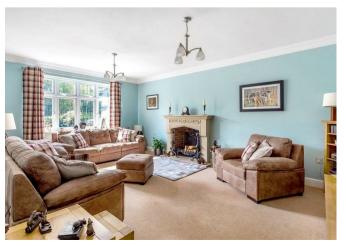

## Description

Built by the builder for his own occupation and to the highest of standards, this large detached house is set back from the road and enjoys a west facing rear aspect.

With 2125 sq ft of beautifully appointed accommodation, a spacious entrance hall and landing are complemented by high ceilings to many of the rooms, the layout includes sitting room with impressive open fireplace, dining room, kitchen/breakfast room with quality fitted cabinets and granite worktops, useful utility room and cloakroom.