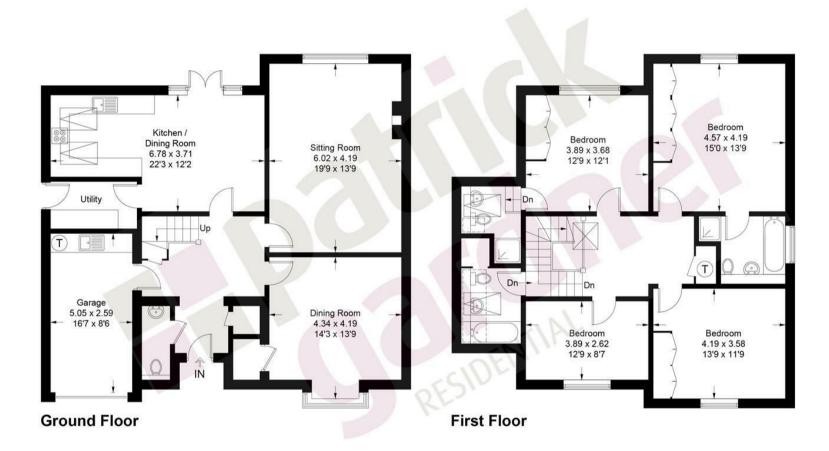

## Description

Built by the builder for his own occupation and to the highest of standards, this large detached house is set back from the road and enjoys a west facing rear aspect.

With 2125 sq ft of beautifully appointed accommodation, a spacious entrance hall and landing are complemented by high ceilings to many of the rooms, the layout includes sitting room with impressive open fireplace, dining room, kitchen/breakfast room with quality fitted cabinets and granite worktops, useful utility room and cloakroom.

On the first floor there is an impressive master bedroom with luxury ensuite bathroom with 4 piece suite, guest bedroom with ensuite shower room two further double bedrooms and a third bathroom. The three largest bedrooms also have elegant bespoke fitted wardrobes.

Externally, a shared walled entrance leads to a large gravelled parking area to the front suitable for several vehicles, rear patio with steps to the lawned garden which measures 90' overall and has a west facing aspect and pleasant well screened outlook. Highly recommended.

This plan is for layout guidance only. Not drawn to scale unless stated. Windows and door openings are approximate. Whilst every care is taken in the preparation of this plan, please check all dimensions, shapes and compass bearings before making decisions reliant upon them. (ID1223617)