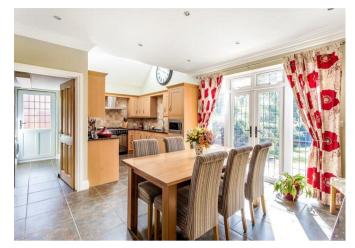

## Description

Built by the builder for his own occupation and to the highest of standards, this large detached house is set back from the road and enjoys a west facing rear aspect.

With 2125 sq ft of beautifully appointed accommodation, a spacious entrance hall and landing are complemented by high ceilings to many of the rooms, the layout includes sitting room with impressive open fireplace, dining room, kitchen/breakfast room with quality fitted cabinets and granite worktops, useful utility room and cloakroom.