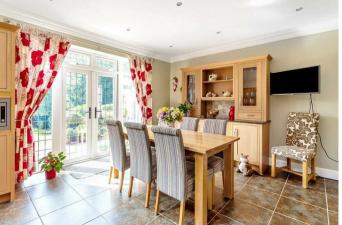

## Description

Built by the builder for his own occupation and to the highest of standards, this large detached house is set back from the road and enjoys a west facing rear aspect.

With 2125 sq ft of beautifully appointed accommodation, a spacious entrance hall and landing are complemented by high ceilings to many of the rooms, the layout includes sitting room with impressive open fireplace, dining room, kitchen/breakfast room with quality fitted cabinets and granite worktops, useful utility room and cloakroom.