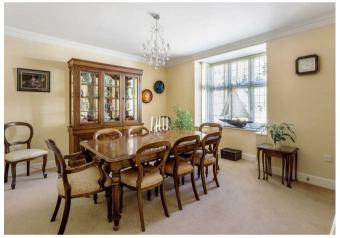

## Description

Built by the builder for his own occupation and to the highest of standards, this large detached house is set back from the road and enjoys a west facing rear aspect.

With 2125 sq ft of beautifully appointed accommodation, a spacious entrance hall and landing are complemented by high ceilings to many of the rooms, the layout includes sitting room with impressive open fireplace, dining room, kitchen/breakfast room with quality fitted cabinets and granite worktops, useful utility room and cloakroom.